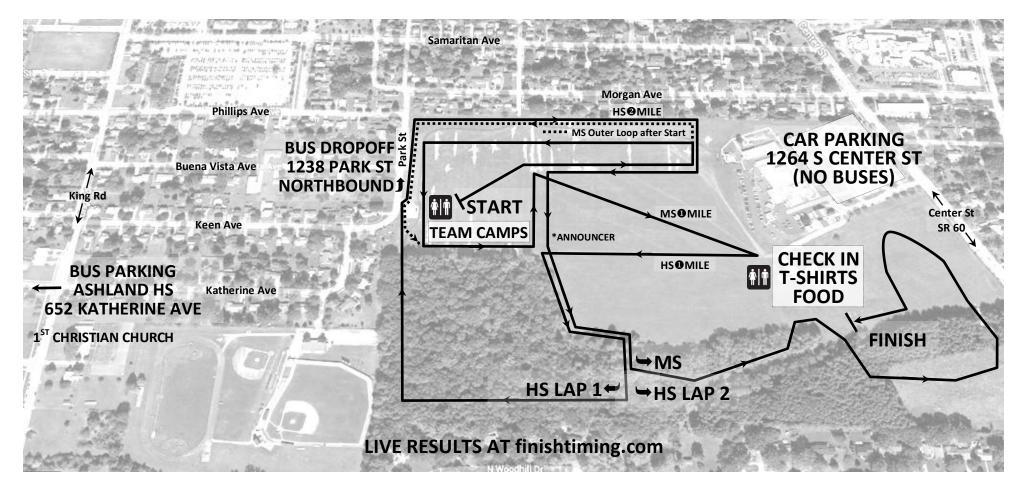

## ASHLAND HIGH SCHOOL CROSS COUNTRY INVITATIONAL

PAID PARKING ALLOWS US TO PROVIDE ELECTRONIC TIMING OF THIS MEET THANK YOU!

SCHOOL IS NOT OPEN PORTAPOTS ARE AVAILABLE AS INDICATED BELOW SCHEDULE 8:15 K-6 FUN RUN 9:00 MS GIRLS 9:30 MS BOYS 10:00 DI HS GIRLS 10:45 DI HS BOYS 11:30 DII/III HS GIRLS 12:15 DII/III HS BOYS

## **SPECTATORS**

- PARKING ON SITE: 1264 S CENTER ST
- ADDITIONAL PARKING AT AHS: 652 KATHERINE AVE
- FUN RUN REGISTRATION AT ANNOUNCER TABLE BUSES
- ARRIVE VIA KING RD, NOT CENTER ST/SR 60 DUE TO CARS
- USE KATHERINE OR KEEN AVE TO ACCESS DROP OFF
- PARK AT AHS, REFRESHMENTS AT 1<sup>ST</sup> CHRISTIAN CHURCH